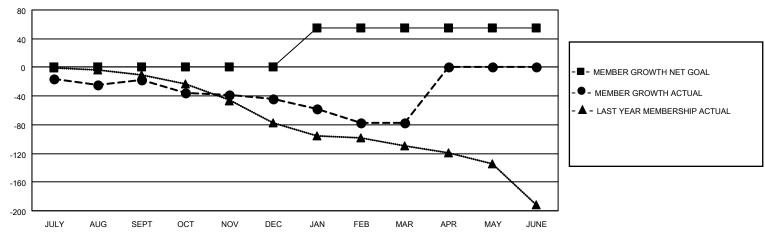

## MONTHLY MEMBERSHIP PROGRESS REPORT

LOCATION VIRGINIA District 24 I Results as of: 3/31/2021

| Clubs         |               |             |               | Members               |                        |                         |                                                    |  |
|---------------|---------------|-------------|---------------|-----------------------|------------------------|-------------------------|----------------------------------------------------|--|
|               | RESULTS FOR   | R 2020-2021 |               | RESULTS FOR 2020-2021 |                        |                         |                                                    |  |
| QUARTER       | NEW CLUB GOAL | NEW CLUBS   | DROPPED CLUBS | QUARTER MEMI          | BER GROWTH NET<br>GOAL | MEMBER GROWTH<br>ACTUAL | DROPPED<br>MEMBERS ACTUAL<br>(including transfers) |  |
| JULY/AUG/SEPT | 0             | 0           | 0             | JULY/AUG/SEPT         | 0                      | 27                      | 41                                                 |  |
| OCT/NOV/DEC   | 0             | 0           | 0             | OCT/NOV/DEC           | 0                      | 25                      | 48                                                 |  |
| JAN/FEB/MAR   | 1             | 0           | 1             | JAN/FEB/MAR           | 55                     | 15                      | 47                                                 |  |
| APR/MAY/JUNE  | 0             | 0           | 0             | APR/MAY/JUNE          | 0                      | 0                       | 0                                                  |  |

## GOALS AND ACTUAL MEMBERS CUMULATIVE

| DROPPED CLUBS: 1 |     | 23 CLUBS OF 92 ADDED 1 OR MORE<br>NEW MEMBERS | GENDER DISTRIBUTION  MALE 1,341 (66.16%) |                                         |     |
|------------------|-----|-----------------------------------------------|------------------------------------------|-----------------------------------------|-----|
| DROPPED MEMBERS  |     |                                               | FEMALE                                   | 686 (33.84%)                            |     |
| DECEASED         | 34  | CLICK HERE FOR CUMULATIVE                     | TOTAL FAMILY UNIT MEMBERS                |                                         | 296 |
| CLUB CANCELLED   | 11  | MEMBERSHIP DATA                               |                                          | 0.0000000000000000000000000000000000000 | 150 |
| OTHER 91         |     |                                               | FAMILY MEMBERS PAYING HALF DUES          |                                         | 150 |
| TOTAL            | 136 |                                               | Bolo                                     |                                         |     |